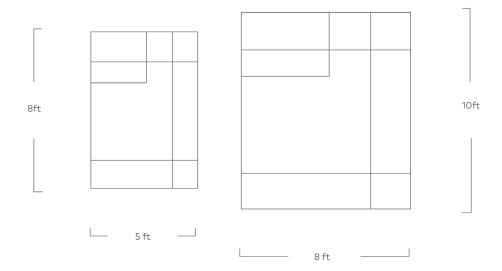

## **Element Rug**

- Each handmade rug has unique characteristics that showcase the artistry of the craftsperson that created it.
- 100% premium New Zealand wool.
- Sizes listed are approximate and may vary slightly.
- Hand-bound, stitched edges.
- Premium backing.
- Pre-washed to eliminate shedding and odour.
- For spills, blot immediately with a towel and use mild soap only if necessary. Test in an inconspicuous area. Blot to dry.