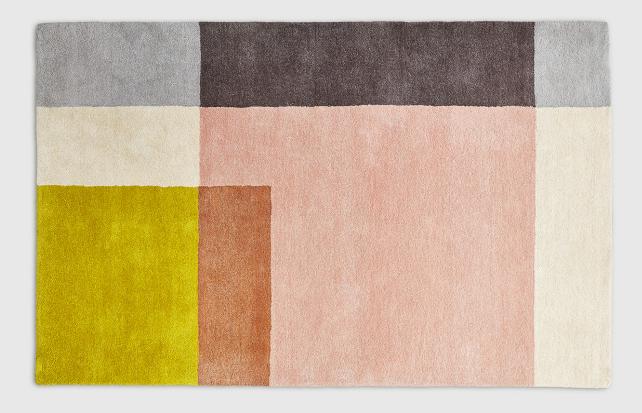

## **Element Rug**

Rose

The Element is a high-pile, hand-tufted rug with a Modernist color field design inspired by traditional patchwork quilts. Handcrafted in India using 100% New Zealand wool, the Element is plush and dense, giving it a luxurious texture underfoot. Available in two bright colorways and three sizes, this rug is perfect for bedrooms, nurseries and living spaces.

## **Element Rug**

- Each handmade rug has unique characteristics that showcase the artistry of the craftsperson that created it.
- 100% premium New Zealand wool.
- Sizes listed are approximate and may vary slightly.
- Hand-bound, stitched edges.
- Premium backing.
- Pre-washed to eliminate shedding and odour.
- For spills, blot immediately with a towel and use mild soap only if necessary. Test in an inconspicuous area. Blot to dry.